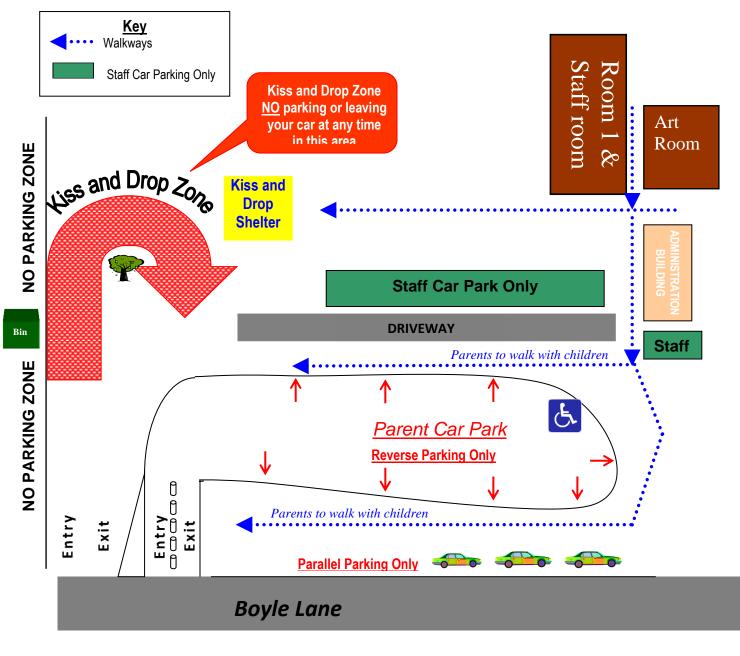

## CAR PARK POLICY

Dear Parents & Caregivers,

Orange Grove is fortunate to have the space to allow for a variety of parking procedures. It is very important that parents follow local rules with a notion of COOPERATION and PATIENCE to ensure the safety of the children.

- Vehicle speed on school grounds is strictly 8 kph on school grounds
- No parent parking in the Administration driveway/car park.
- All pedestrian traffic to walk around the outside of the car park not through it.
- Vehicles to reverse into the parking areas.
- Kiss and Drop Zone is not a parking area. Parents are asked <u>not to leave</u> vehicles in this area.